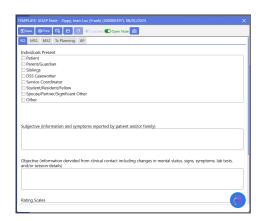

# **Template Integration**

Clinical Scribe has been embedded into your existing templates. You define the criteria required for every field in each template, locking in consistency. This generates rich charts that help you stay audit-ready and make arguments for sustained levels of care.